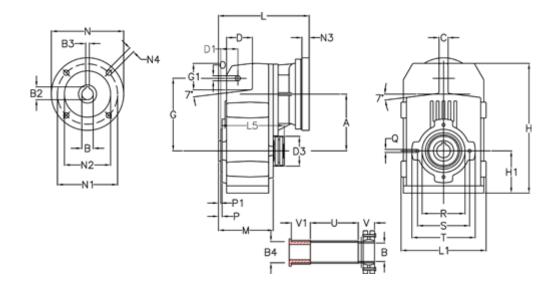

## **Measures**

| A = 112.50 | D1 = 35.0 | I5 = 159.5 | P1                                   | = 3.0   | V = 41  |
|------------|-----------|------------|--------------------------------------|---------|---------|
| B = 30     | d3 = 77   | M = 100.5  | Q                                    | = M8x12 | V1 = 48 |
| B1 = 11    | G = 140   | N = 140    | R                                    | = 80    |         |
| B2 = 12.8  | G1 = 51.0 | N1 = 115   | S                                    | = 100   |         |
| B3 = 4     | H = 251.0 | N2 = 95    | Т                                    | = 120   |         |
| B4 = 30    | H1 = 84.0 | N4 = M8x19 | Tightening torque Nm adapter bushing | g = 6.0 |         |
| C = 20     | L = 185.5 | O = 11     | Tightening torque Nm shrink disc     | = 7.0   |         |
| D = 47.5   | L1 = 170  | P = 4.5    | U                                    | = 83.0  |         |